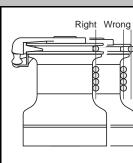

Lubricate and reassemble winch

on Boat

Fitting

NRONG

Sheetentry angle must be at least 8°.

H4603-5/98