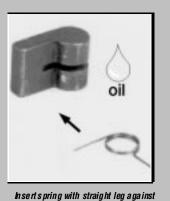

Grease lightly and spread grease

e ven ly. Use a brush

pawl. Use oil for lubricati

Use knife to free captive spring

DRIVE GEAR SHEET

Position drive gear where sheet enters winch drum.

HARKEN

Remove winch and drill holes