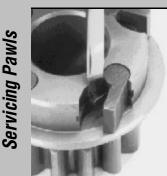

Grease lightly and spread grease

e ven ly. Use a brush

pawl. Use oil for lubricati

Use knife to free captive spring

DRIVE GEAR SHEET

Position drive gear where sheet enters winch drum.

HARKEN

Remove winch and drill holes