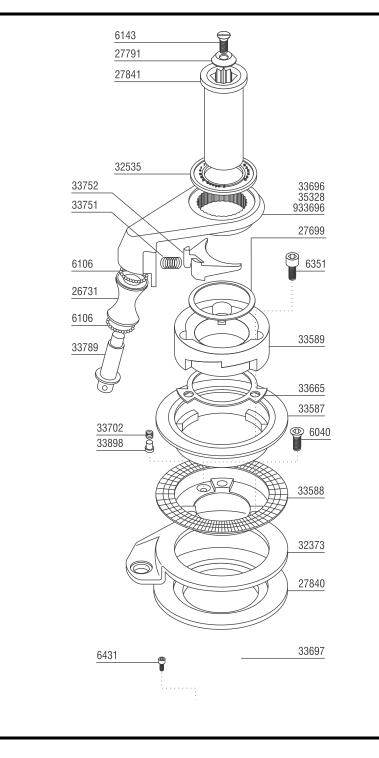

|         | 33751    | Spring                         |
|---------|----------|--------------------------------|
| t       | 33752    | Line Pæler                     |
|         | 33789    | Roller Shaft                   |
|         | 33898    | Bushing                        |
| 1       | 35328    | Bronze Stripper A              |
|         | 93 36 96 | Chrome Stripper                |
|         |          | ste <mark>d Se</mark> rvice I  |
|         |          |                                |
|         |          | 10 Pawls 008                   |
| um      |          | 10 Pawls 008<br>10 Springs 038 |
| um      |          |                                |
| um<br>1 | BK4512   | 10 Springs 038                 |
| um<br>1 | BK4512   | 10 Springs 038                 |

Parts List

Screw

6040

6106

6143

6351

6431

26731

27699

27791

27840

27841

32373

32535

33587

33588

33589

33665

33696

33697

33702

| <b>Sugge</b> | sted Service Kits |
|--------------|-------------------|
| BK4512       | 10 Pawls 008      |
|              | 10 Springs 038    |
| BK4513       | 100 ml Grease     |

# Self-Tailing 42.2st

| Screw                        |
|------------------------------|
| Ball (32 required)           |
| Top Screw                    |
| Screw                        |
| Screw                        |
| Roller                       |
| Washer                       |
| Plastic Washer               |
| Drum Crown                   |
| Handle Socket                |
| Guide Ring                   |
| Тор Сар                      |
| Upper Jaw                    |
| Lower Jaw                    |
| Adjusting Castle             |
| Shimming Washer              |
| Chrome Stripper Arm          |
| Stripper Arm Support         |
| Spring                       |
| Spring                       |
| Line Pæler                   |
| Roller Shaft                 |
| Bushing                      |
| Bronze Stripper Arm          |
| Chrome Stripper Arm Assembly |
| sted Service Kits            |
| 10 Pawls 008                 |