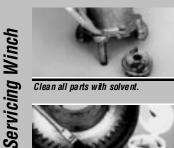

## Winch Parts and Service Instructions

### Recommended Service Cycle – Service winch before the sailing season and once during.