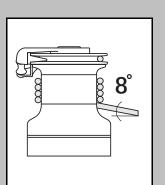

Grease lightly and spread grease

e ven ly. Use a brush

pawl. Use oil for lubricati

Use knife to free captive spring

DRIVE GEAR SHEET

Position drive gear where sheet enters winch drum.

HARKEN

Remove winch and drill holes

Lubricate and reassemble winch

on Boat

Fitting

NRONG

Sheetentry angle must be at least 8°.

H4603-5/98