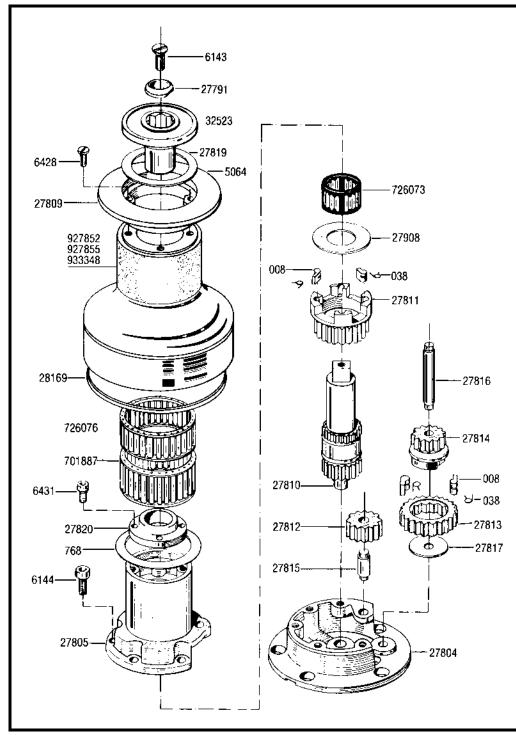

#### Parts List 800 Pawl 038 Pawl Spring 768 Thrust Washer 5064 Plastic Washer 6143 Top Screw 6144 Screw 6428 Screw 6431 Screw 27791 Plastic Washer 27804 Base 27805 Center Stem 27809 Drum Crown 27810 Spindle 27811 Pawl Gear 27812 Gear Ratchet Gear 27813 27814 Pawl Gear 27815 Gear Shaft 27816 Gear Shaft 27817 Cover Plate 27819 Handle Socket 27820 Stem Cap 27908 Washer 28169 Red Line Ring 32523 Тор Сар 701887 Bearing Bearing 726073 726076 Bearing 927852 Auminum Dru 927855 Chrome Drum 933348 Bronze Drum