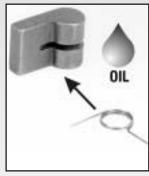

#### Servicing Pawls

Catch spring with knife and hold against pawl

Lift out pawl.

Clean and check for wear.

Place spring against pawl with straight leg against pawl. Hold spring closed and slip pawl into pawl socket.

Lubricate pawls using oil.

# Servicing Pawls

Use knife to free captive spring.

Insert spring with straight leg against pawl. Use oil for lubrication.

4565/2-99