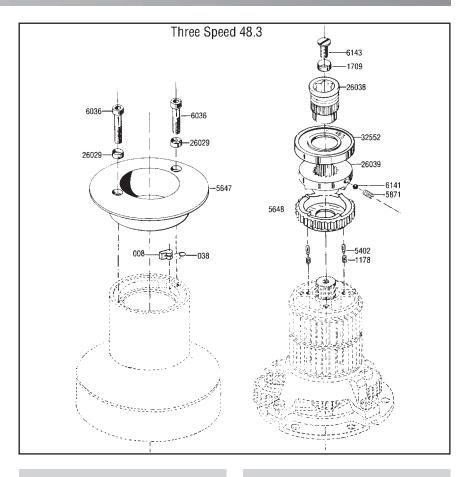

## 48.3

| Parts List |                  |  |
|------------|------------------|--|
| 800        | Pawl             |  |
| 038        | Pawl Spring      |  |
| 1178       | Stop Pin Spring  |  |
| 1709       | Plastic Washer   |  |
| 5402       | Stop Pin         |  |
| 5647       | Drum Crown       |  |
| 5648       | Lower Drive Ring |  |
| 5871       | Ball Spring      |  |
| 6036       | Screw            |  |
| 6141       | Detente Ball     |  |
| 6143       | Top Screw        |  |
| 26029      | Plastic Washer   |  |
| 26038      | Handle Socket    |  |
| 26039      | Upper Drive Ring |  |
| 32552      | Top Cap          |  |
| 927885     | Aluminum Drum    |  |
| 927887     | Chrome Drum      |  |
| 930823     | Bronze Drum      |  |

## **Suggested Service Kits**

| BK4512 | 10    | 008 Pawls   |
|--------|-------|-------------|
|        | 10    | 038 Springs |
| BK4513 | 100 n | nl Grease   |
|        |       |             |

When ordering parts, please include a "B" before each number (i.e. B008).