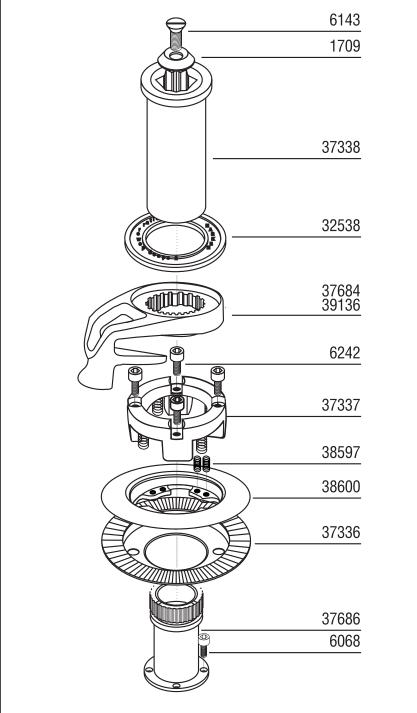

#### **Parts List**

| 1709   | Plastic Washer       |  |
|--------|----------------------|--|
| 6068   | Screw                |  |
| 6143   | Top Screw            |  |
| 6242   | Screw                |  |
| 32538  | Top Cap              |  |
| 37338  | Handle Socket        |  |
| 37336  | Lower Jaw            |  |
| 37337  | Springs Support      |  |
| 37684  | Chrome Stripper Arm  |  |
| 37686  | Stripper Arm Support |  |
| 38597  | Spring               |  |
| 38600  | Upper Jaw            |  |
| 39136  | Bronze Stripper Arm  |  |
| 938108 | Aluminum Drum        |  |
| 938109 | Chrome Drum          |  |
| 939137 | Bronze Drum          |  |
|        |                      |  |

## Suggested Service Kits

| BK4512 | 10            | 008 Pawls   |
|--------|---------------|-------------|
|        | 10            | 038 Springs |
| BK4513 | 100 ml Grease |             |

When ordering parts, please include a "B" before each number (i.e. B008).

### Positioning Stripper Arm

Loosen top screw.

Remove handle socket.

Lift stripper arm and position as desired.

## Opening Winch

Remove top screw.

Lift off drum.

On three speed winches, lift off three speed mechanism with handle socket.

On self-tailing winches, lift off stripper arm with drum.