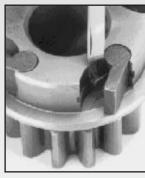

## Opening Winch

Remove top screw.

Lift off drum.

On three speed winches, lift off three speed mechanism with handle socket.

On self-tailing winches, lift off stripper arm with drum.

#### **Servicing Winch**

Remove bearings from center stem.

Drum support bearing 27587/6337/27890 cannot be removed; clean with solvent and lubricate lightly with grease.

Remove allen screws holding center stem to base

Remove center stem carefully.

Remove pawls and springs - service as below.

Remove all bearings, gear shafts and gears.

Clean all parts except 37336, 37337 and 38600 with rag and solvent. Important: Use freshwater only on 37336, 37337 and 38600