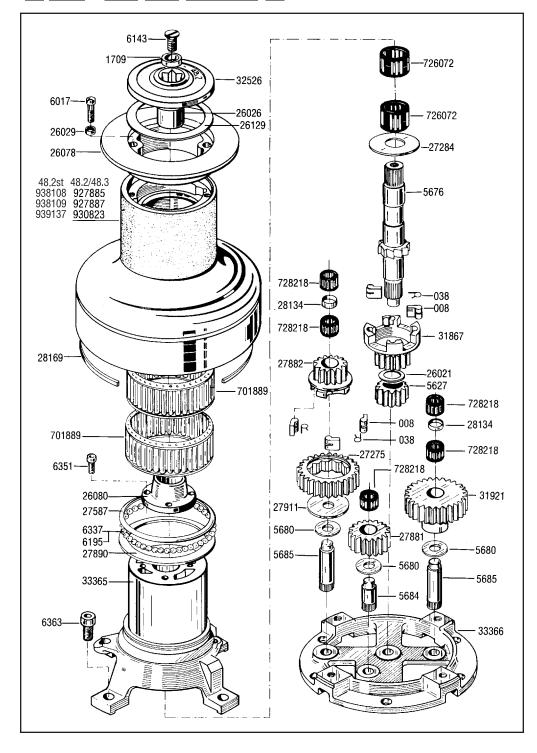

#### Parts List 800

| 000    | ravvi                |  |
|--------|----------------------|--|
| 038    | Pawl Spring          |  |
| 1709   | Gear                 |  |
| 5627   | Gear                 |  |
| 5676   | Spindle              |  |
| 5680   | Washer               |  |
| 5684   | Gear Shaft           |  |
| 5685   | Gear Shaft           |  |
| 6017   | Screw                |  |
| 6143   | Top Screw            |  |
| 6195   | Delrin Ball          |  |
| 6337   | Stainless Steel Ball |  |
| 6351   | Screw                |  |
| 6363   | Screw                |  |
| 26021  | Washer               |  |
| 26026  | Handle Socket        |  |
| 26029  | Plastic Washer       |  |
| 26078  | Drum Crown           |  |
| 26080  | Stem Cap             |  |
| 26129  | Plastic Washer       |  |
| 27275  | Ratchet Gear         |  |
| 27284  | Washer               |  |
| 27587  | Thrust Bearing       |  |
| 27881  | Gear                 |  |
| 27882  | Pawl Gear            |  |
| 27890  | Thrust Washer        |  |
| 27911  | Cover Plate          |  |
| 28134  | Bearing Spacer       |  |
| 28169  | Red Line Ring        |  |
| 31867  | Pawl Gear            |  |
| 31921  | Gear                 |  |
| 32526  | Top Cap              |  |
| 33365  | Center Stem          |  |
| 33366  | Base                 |  |
| 701889 | Bearing              |  |
| 726072 | Bearing              |  |
| 728218 | Bearing              |  |
| 927885 | Aluminum Drum        |  |
| 927887 | Chrome Drum          |  |
| 930823 | Bronze Drum          |  |
|        |                      |  |

#### **Servicing Winch**

Remove bearings from center stem.

Drum support bearing 27587/6337/27890 cannot be removed; clean with solvent and lubricate lightly with grease.

Remove allen screws holding center stem to base

Remove center stem carefully.

Remove pawls and springs - service as below.

Remove all bearings, gear shafts and gears.

Clean all parts except 37336, 37337 and 38600 with rag and solvent. Important: Use freshwater only on 37336, 37337 and 38600

Use brush to lubricate all gears, gear shafts, bearings, teeth and all moving parts lightly with grease.

Replace pawls and springs and lubricate lightly with oil

Assemble and close winch.