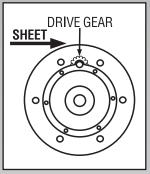

#### Installing Winch

Make sure mounting surface is flat.

Check sheet entry angle. Should be at least 8° (see drawing)

Open winch.

Position winch on deck with drive gear where sheet

enters winch drum. Mark holes

## Mounting

Winch

Servicing

Position drive gear where sheet enters winch drum.

Sheet entry angle must be at least 8°.

Clean all parts except 37336, 37337 and 38600 with rag

and solvent.

Use a brush to spread a light, even