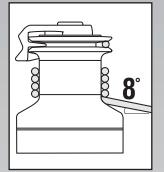

#### Installing Winch

Make sure mounting surface is flat.

Check sheet entry angle. Should be at least 8° (see drawing)

Open winch.

Position winch on deck with drive gear where sheet

enters winch drum. Mark holes

## Mounting

Winch

Servicing

Position drive gear where sheet enters winch drum.

Sheet entry angle must be at least 8°.

Clean all parts except 37336, 37337 and 38600 with rag

and solvent.

Use a brush to spread a light, even