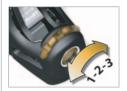

### Operation

Lift line up and down to move body and cam between lock and release positions.

Release spring adjustment can be changed with the yellow tab on the top of the cleat.

- 1: Harder setting for halyards and occasionally adjusted lines
- 2: In between 1 & 2
- 3: Lighter setting for continuously trimmed sheets, traveller controls, vangs or similar controls