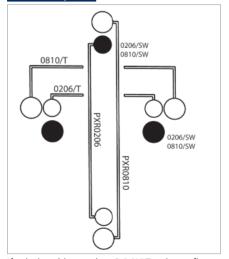

#### Fasteners

| Model      | Weight       | Fasteners          | Supplied | CSK head | Pan head |
|------------|--------------|--------------------|----------|----------|----------|
| PXR0206    | 34g (1.2oz)  | 2 x M4 (2 x 5/32") | -        | ✓        | -        |
| PXR0810    | 84g (2.9oz)  | 2 x M5 (2 x 3/16") | -        | ✓        | -        |
| PXR0206/SW | 58g (2.0oz)  | 3 x M5 (3 x 3/16") | -        | ✓        | -        |
| PXR0810/SW | 102g (3.6oz) | 3 x M5 (3 x 3/16") | -        | ✓        | -        |
| PXR0206/VP | 88g (3.1oz)  | Bracket mount      | -        | -        | ✓        |
| PXR0206/T  | 44g (1.5oz)  | 2 x M4 (2 x 5/32") | -        | ✓        | -        |
| PXR0810/T  | 98g (3.4oz)  | 2 x M5 (2 x 3/16") | -        | ✓        | -        |